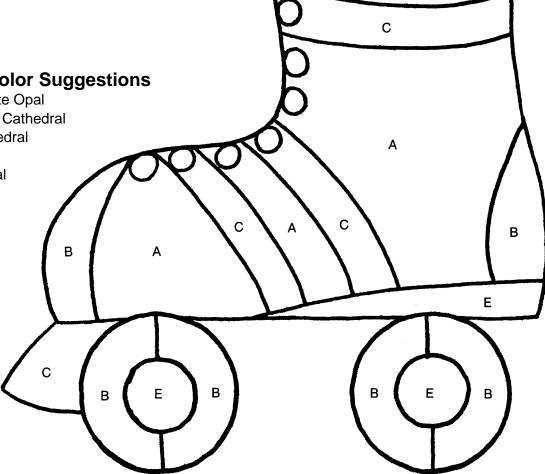

## **Spectrum Glass Color Suggestions**

A. 305s Pearl White Opal
B. 136s Dark Blue Cathedral
C. 152s Red Cathedral
D. 385-2s Gray Opal
E. 315-2s Beige Opal

D

© 1998 Gwen Holland and Spectrum Glass Co.

Dealer: Copyright arrangements permit unlimited duplication of patterns for distribution to your customers and students.